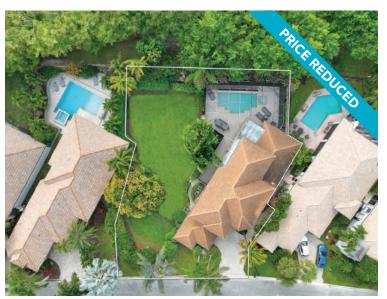

#### **PALM BEACH POLO • \$1,950,000**

Large Second Lot Included in Price • Completely Updated 3-Bedroom, 2.5-Bath Home • Large Main Floor Master Suite • New Kitchen and Bathrooms • Pool and Jacuzzi • New Roof and Impact Glass Throughout • Great Investment in the Heart of Palm Beach Polo