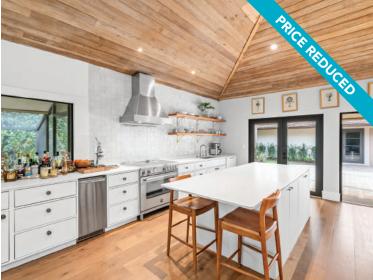

#### **PALM BEACH POLO • \$1,950,000**

Large Second Lot Included in Price • Completely Updated 3-Bedroom, 2.5-Bath Home • Large Main Floor Master Suite • New Kitchen and Bathrooms • Pool and Jacuzzi • New Roof and Impact Glass Throughout • Great Investment in the Heart of Palm Beach Polo